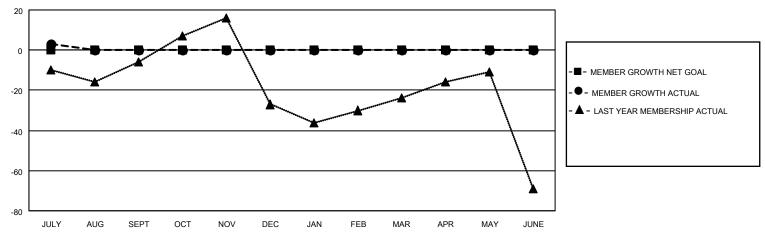

#### GOALS AND ACTUAL MEMBERS CUMULATIVE

| DROPPED CLUBS: 0 |   | 4 CLUBS OF 33 ADDED 1 OR  | GENDER DISTRIBUTION                 |              |  |
|------------------|---|---------------------------|-------------------------------------|--------------|--|
|                  |   | MORE NEW MEMBERS MALE 6   |                                     | 687 (60.64%) |  |
|                  |   |                           | FEMALE                              | 446 (39.36%) |  |
| DROPPED MEMBERS  |   |                           | NON BINARY                          | 0 (0.00%)    |  |
| <u> </u>         |   |                           | PREFER NOT TO ANSWER                | 0 (0.00%)    |  |
| DECEASED         | 1 |                           |                                     | ,            |  |
| CLUB CANCELLED   | 0 | CLICK HERE FOR CUMULATIVE | TOTAL FAMILY UNIT MEMBERS 211       |              |  |
| OTHER            | 5 | MEMBERSHIP DATA           |                                     |              |  |
| TOTAL            | 6 |                           | FAMILY MEMBERS PAYING HALF DUES 108 |              |  |
|                  |   |                           |                                     |              |  |